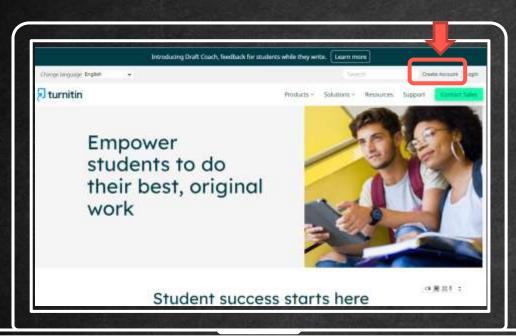

P
- 2 SUBMITTING THE PAPERS
- 3. DIGITAL RECEIPT
- + FAQ



66

Please do not post the class ID & key on a publicly accessible website.

# 1. Account Setup

Please use NCHU mail





Library offers option 1

Two options to enroll students into a class. :

- 1. Student Self Enrollment
- 2. Consult your teacher or department staff on how to applicate a account.

Go to NCHU Library E-Resources System





#### 電子期刊 | 電子資料庫 | 電子書資料庫 | 資源情報站 | 個人化服務 Turnitin比對 ₩ 資源瀏覽 【資源查詢】 資源名稱 (tim) ▼ Database ▼ □精確檢索 查詢 Turnitin比對 行動版資料庫 資料庫: ● 中文資料庫 A to Z瀏覽: I <u>所有</u>(2 筆) ● 西文資料庫 会員等數 50 ▼ ● 適用學院 採購來源 / ISSN 收錄年代 編號 資源名稱 主題 備註 ● 適用學科 1 Turnitin中興大學著作原創性比對系 智泉國際有限公 ●資料類型 田 收藏 ☆讃 ● 簡介 ● 試用資源 Turnitin學生建立帳號(Create a 智泉國際有限公 ● 熱門點閱 account as a Student ) ☑收藏 ☎讚 ●簡介 ● 熱門收藏

#### Click on the Create Account





#### Create a User Profile

All ers must have a user profile to use the service. Please select how you will be us. Turnitin:

Student

Instructor

#### Existing user?

If you've used the service before, there is no requirement to create a new user profile. Log in <u>here</u> with your old credentials.

#### Create a New Student Profile

#### Class ID Information All students must be enrolled in an active class. To enroll in a class, please enter the class ID number and class enrollment key that you were given by your Please note that the key and pincode are case-sensitive. If you do not have this information, or the information you are entening appears to be incorrect, please Class ID **Class ID** 123456789 Enrollment key User Information Your first name Your last name Display names as