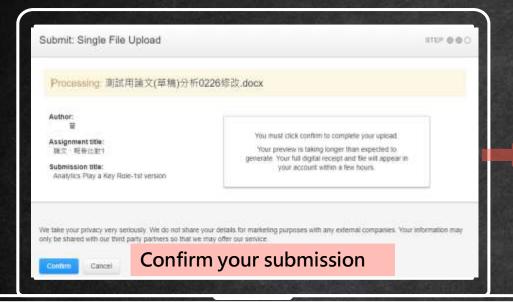

#### File types

word, excel, power point, PDF, html, RTF, ODT, HWP

Chrome, Firefox

images, forms, graphics password protected LaTex

NO

[Congratulations - your submission is complete! This is your digital receipt. You can print a copy of this receipt from within the Document Viewer.

Notion to ossignment by

**Submission completed** 

It can take 30 minutes to several hours to return your similarity report.