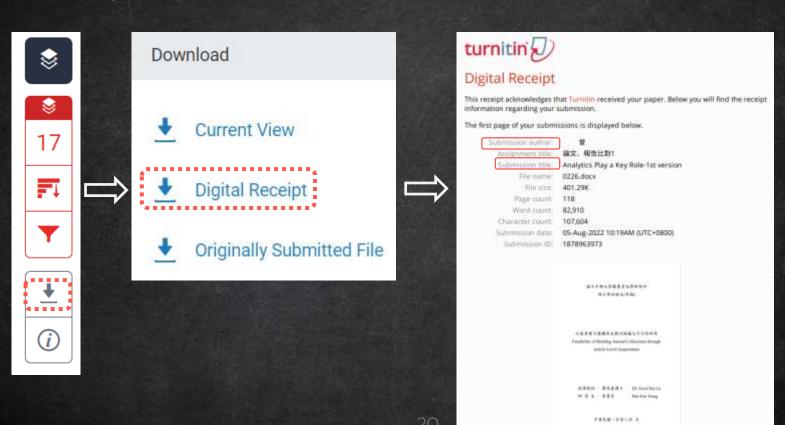

# 3. Digital Receipt

\*NCHU master/doctoral students are required to submit your printed digital receipt to the library in your school leaving procedure.

Please fill out the full title of your dissertation when you submit your paper in Turnitin.