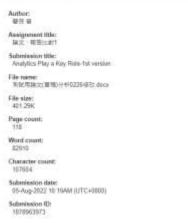

# 3. Digital Receipt

\*NCHU master/doctoral students are required to submit your printed digital receipt to the library in your school leaving procedure.

Please fill out the full title of your dissertation when you submit your paper in Turnitin.