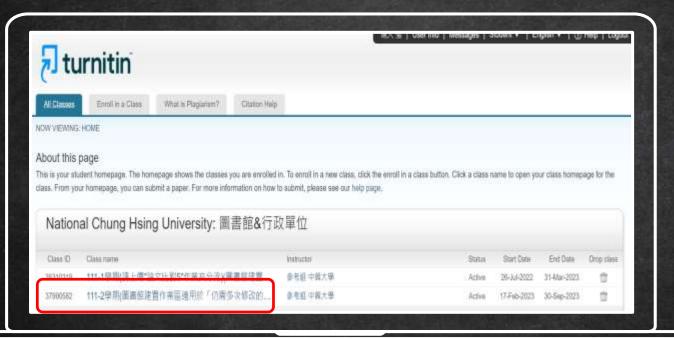

#### Class ID Information All students must be enrolled in an active class. To enroll in a class, please enter the class ID number and class enrollment key that you were given by your Please note that the key and pincode are case-sensitive. If you do not have this information, or the information you are entening appears to be incorrect, please Class ID **Class ID** 123456789 Enrollment key User Information Your first name Your last name Display names as

⇒ Please use NCHU mail

**Enter and confirm you password** 

It must be contains alphabet & numbers, at least 8 character long.

You have now added the class and ready to submit an assignment for checking.