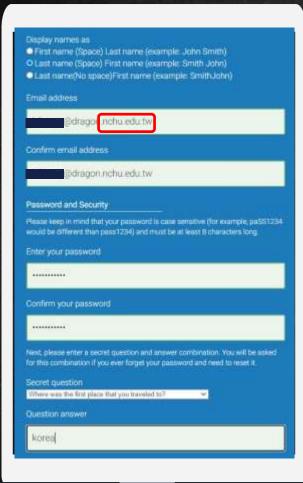

#### Class ID Information All students must be enrolled in an active class. To enroll in a class, please enter the class ID number and class enrollment key that you were given by your Please note that the key and pincode are case-sensitive. If you do not have this information, or the information you are entening appears to be incorrect, please Class ID **Class ID** 123456789 Enrollment key User Information Your first name Your last name Display names as

- O First name (Space) Last name (example: John Smith)
- Last name (Space) First name (example: Smith John)
- Last name(No space)First name (example: SmithJohn)

Click on the purple button 帳密資訊 Do not share your enrollment key publicly outside of your institution.

⇒ Please use NCHU mail

**Enter and confirm you password** 

It must be contains alphabet & numbers, at least 8 character long.

You have now added the class and ready to submit an assignment for checking.